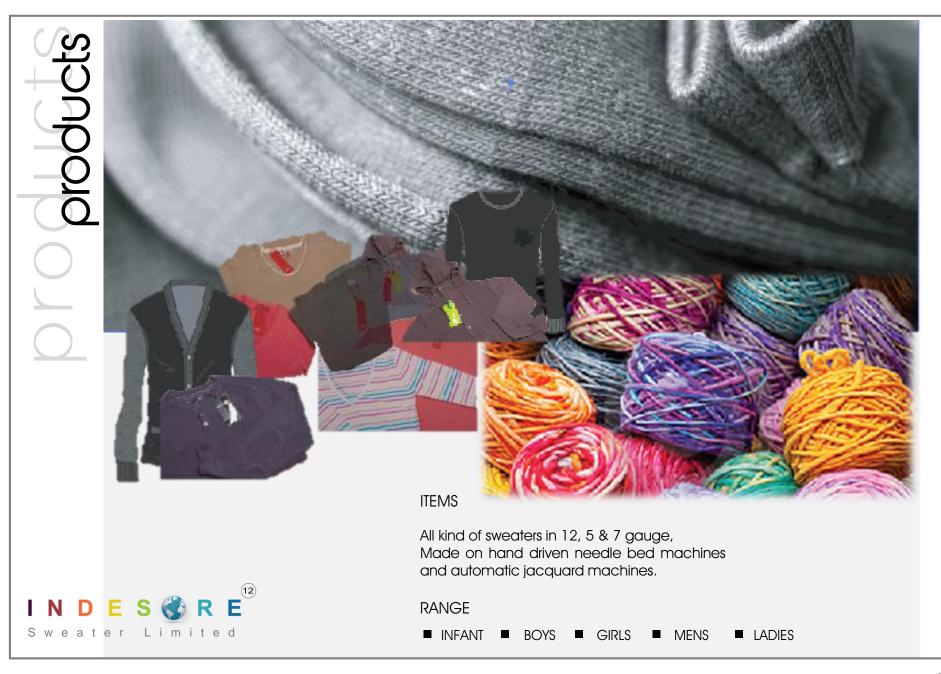

### **PRODUCTION CAPACITY :**

The production capacity of Indesore sweater Limited is around (5,00,000 pcs) per month.

TURNOVER:

The annual turnover of the factory is around 30 mUSD.

WORK FORCE:

Sweater Limited

Approximately 3,000 workers and staffs will work together in the factory.

### CURRENT FACILITY:

 Total Space
 :
 2,86,476 Se

 Work Space
 :
 2,73,000 Se

 Washing Space
 :
 7,000 Se

 Office Space
 :
 6,476 Se

(12)

2,86,476 Sqft. (Approx) 2,73,000 Sqft. (Approx) 7,000 Sqft. (Approx) 6,476 Sqft. (Approx)